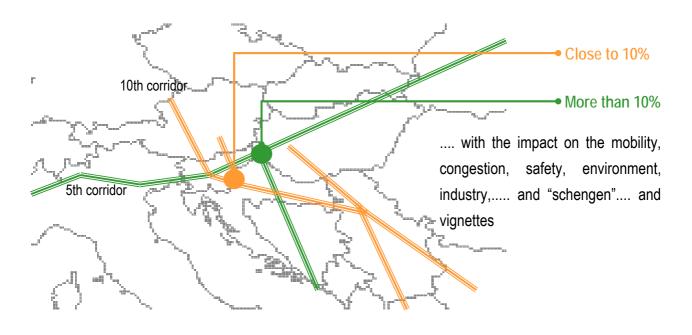

## GEOGRAPHICAL POSITION OF SLOVENIA?

# ALL THE CONSEQUENCES OF OUR GEOGRAFIC POSITON